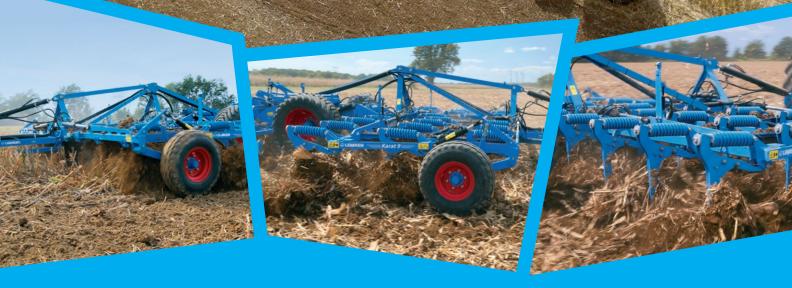

## ONE PASS. ONE TOOL. MULTIPLE DEPTHS. LOOK TO LEMKEN

Look to LEMKEN's Karat 9 for the flexibility of primary tillage, seedbed preparation, deep mixing and ripping in one machine. It is a tillage tool that can replace several different pieces of equipment. LEMKEN's quick change system makes switching tools faster than ever, so you can choose the best tools for your depth and conditions. And integrated leveling discs leave a smooth, even finish.

- Traction enhancement system reducing both, slippage and fuel consumption
- Optional heavy rollers prevent moisture loss and erosion
- Contour-Track ensures consistent working depth

British Columbia and Alberta Mark van Deursen 250-938-0076 mark@agrigem.com