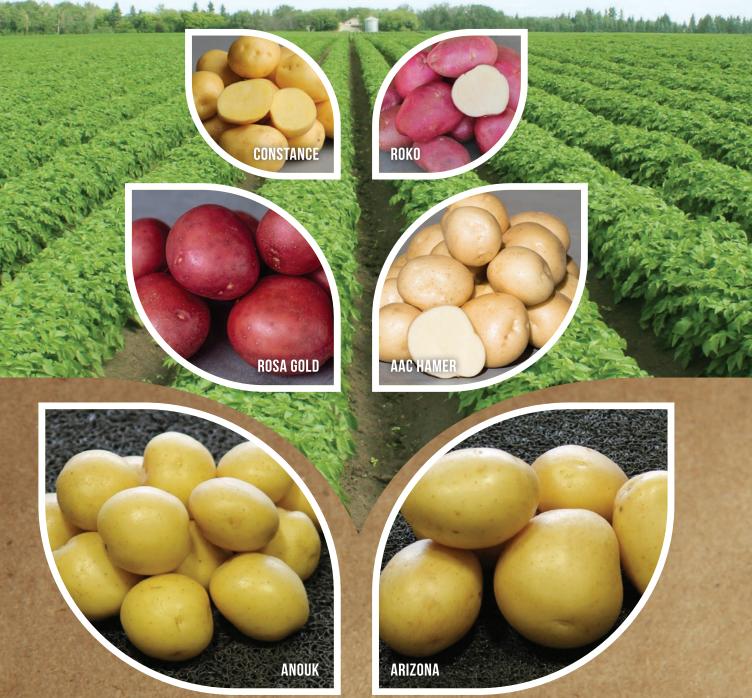

#### PARKLAND POTATO VARIETIES

Contact: Paul Sawatzky/Adam Nelubowich 2908 Ellwood Dr. SW Edmonton, AB T6X 0A9 T: 780-435-3122 F: 888-754-6531 ⊠ paul@parklandpotato.com adam@parklandpotato.com parklandpotato.com

Parkland specializes in private varieties, as well as offering a full range of open market fresh, chipping, and processing seed potatoes. Contact us today for a full listing of our seed availability.