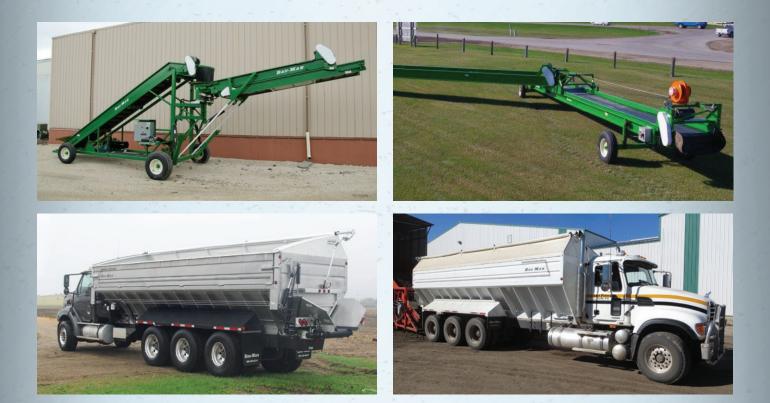

#### **GENERAL METAL FABRICATIONS**

Contact: Gerald Bauman PO Box 878 269 Manitoba Rd. Winkler, MB R6W 4A9 T: 866-325-9374 ⊠ gerald@generalmetal.ca generalmetal.ca

General Metal is an innovative producer of specialized equipment in the agricultural, industrial and commercial fields. By listening to you and using progressive technology, General Metal is constantly improving and growing to address your present and future needs. Our Bau-Man potato handling line of equipment has been developed by local potato growers who were requesting modifications and changes to their existing potato equipment. This grew into requests for custom manufactured equipment to meet the specific needs of growers' farms' handling requirements, leading the way to producing quality handling and transportation equipment to meet the high-quality standards of today's potato growers. Our commitment is to utilize our fully-equipped plant, together with qualified staff, to help you complete your business goals.